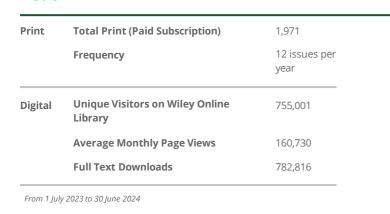

### **Digital Statistics for Annals of Neurology**

| Unique Visit | ors on WOL foi | r Annals of Neu | urology in 2023 | : 755,001 |
|--------------|----------------|-----------------|-----------------|-----------|
|              | Unique Vi      | sitors on WOL   | by Region       |           |
| Americas     | EMEA           | UK              | APAC            | Other     |
| 32.4%        | 25.3%          | 7.6%            | 15.3%           | 19.4%     |

From 1 July 2023 to 30 June 2024

#### **Banner Advertising**

 
 Average Monthly Page Views for Annals of Neurology in 2023: 160,730

 Page Views by Region

 Americas
 EMEA
 UK
 APAC
 Other

 31.0%
 22.7%
 6.8%
 17.9%
 21.6%

From 1 July 2023 to 30 June 2024