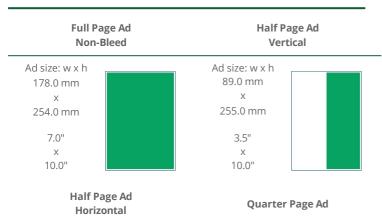

### **Print Ad Specifications**

| Journal Trim Size         | 210 mm x 276 mm                   | 8.25" x 10.875"                      |
|---------------------------|-----------------------------------|--------------------------------------|
| Keep all text and image   | s at least 0.3"/8mm away          | from the trim line.                  |
| Page Sizes                | Non-Bleed (w x h)                 | Bleed (w x h)                        |
| Full Page                 | 178.0 x 254.0 mm<br>7.0" x 10.0"  | 216.0 x 283.0mm<br>8.5" x 11.125"    |
| Half Page - Vertical      | 89.0 x 255.0 mm<br>3.5" x 10.0"   | 119.0 x 283.0mm<br>4.675" x 11.125"  |
| Half Page -<br>Horizontal | 177.0 x 127.0 mm<br>7.0" x 5.0"   | 216.0 x 127.0mm<br>8.5" x 5.0"       |
| Quarter Page              | 89.0 x 127.0 mm<br>3.5" x 5.0"    | 89.0 x 127.0mm<br>3.5" x 5.0"        |
| Double Page<br>Spread     | 355.0 x 254.0 mm<br>14.0" x 10.0" | 435.0 x 282.0mm<br>17.125" x 11.125" |
| Contact vour Acco         | unt Manager for sizes of otl      | her opportunities.                   |