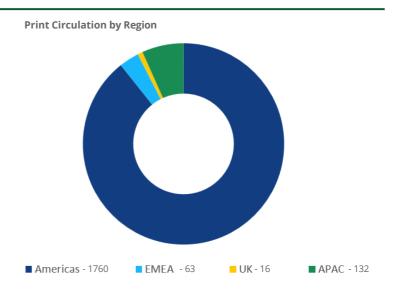

### 2025 Advertising Rate Card

### **Annals of Neurology**

Annals of Neurology publishes peer-reviewed articles to promote understanding of the mechanisms and treatment for diseases of the human nervous system. The journal is an official publication of the American Neurological Association and the Child Neurology Society, and covers all areas of clinical and basic neuroscience, including:

- New technologies
- Cellular and molecular neurobiology
- Population sciences
- Studies of behavior, addiction, and psychiatric diseases





**Editor-in-Chief:** Kenneth L. Tyler, MD

#### Audience:

2.k

*Annals of Neurology* informs academic neurologists across the globe.

<u>Learn more about the Neurology & Psychiatry</u> <u>Portfolio >></u>

## Reach





#### **For More Information**

Stephanie Kogel, skogel@mrvica.com or visit us at corporatesolutions.wiley.com

#### Learn more >>

### 2025 Advertising Rate Card

#### Rates

| Pricing       | Pricing below is in USD and is established based on publication origin.                                                                                                    |
|---------------|----------------------------------------------------------------------------------------------------------------------------------------------------------------------------|
| Earning Rates | Earned page rate is determined by the number of<br>units per year (e.g., 4 half pages plus 2 full pages<br>earn the 6x rate). Free pages do not count toward<br>frequency. |

| Ad Size