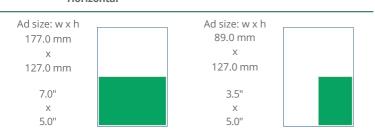

### **Print Ad Specifications**

| Journal Trim Size         | 210 mm x 276 mm                   | 8.25" x 10.875"                      |
|---------------------------|-----------------------------------|--------------------------------------|
| Keep all text and image   | s at least 0.3"/8mm away          | from the trim line.                  |
| Page Sizes                | Non-Bleed (w x h)                 | Bleed (w x h)                        |
| Full Page                 | 178.0 x 254.0 mm<br>7.0" x 10.0"  | 216.0 x 283.0mm<br>8.5" x 11.125"    |
| Half Page - Vertical      | 89.0 x 255.0 mm<br>3.5" x 10.0"   | 119.0 x 283.0mm<br>4.675" x 11.125"  |
| Half Page -<br>Horizontal | 177.0 x 127.0 mm<br>7.0" x 5.0"   | 216.0 x 127.0mm<br>8.5" x 5.0"       |
| Quarter Page              | 89.0 x 127.0 mm<br>3.5" x 5.0"    | 89.0 x 127.0mm<br>3.5" x 5.0"        |
| Double Page<br>Spread     | 355.0 x 254.0 mm<br>14.0" x 10.0" | 435.0 x 282.0mm<br>17.125" x 11.125" |
| Contact vour Acco         | unt Manager for sizes of otl      | her opportunities.                   |