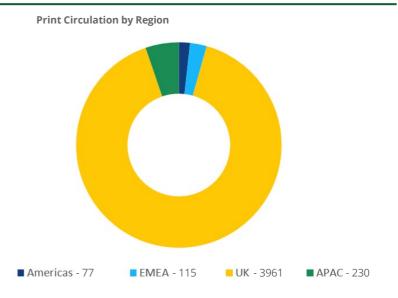

#### Reach

| Print   | Total Print                                | 1,392                 |
|---------|--------------------------------------------|-----------------------|
|         | Frequency                                  | 12 issues per<br>year |
| Digital | Unique Visitors on Wiley Online<br>Library | 1,267,937             |
|         | Average Monthly Page Views                 | 277,369               |
|         | Full Text Downloads                        | 2,282,499             |
|         |                                            |                       |