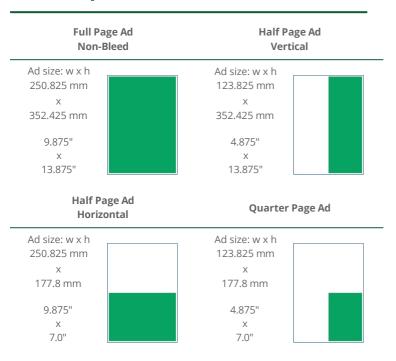

# **Print Ad Specifications**

| Newsmagazine Trim Size                                         |                                             | 10.875" x 15"                               |
|----------------------------------------------------------------|---------------------------------------------|---------------------------------------------|
| Keep all text and image                                        | s at least 0.3"/8mm away                    | from the trim line.                         |
| Page Sizes                                                     | Non-Bleed (w x h)                           | Bleed (w x h)                               |
| King Page                                                      | 250.825 x 352.425<br>mm<br>9.875" x 13.875" | 282.575 x 352.425<br>mm<br>11.125" x 15.25" |
| Half Page - Vertical                                           | 123.825 x 352.425<br>mm<br>4.875" x 13.875" |                                             |
| Half Page -<br>Horizontal                                      | 250.825 x 177.8 mm<br>9.875" x 7.0"         |                                             |
| Quarter Page                                                   | 123.825 x 177.8 mm<br>4.875" x 7.0"         |                                             |
| Three Quarter Page<br>- Vertical                               | 187.325 x 346.075<br>mm<br>7.375" x 13.625" |                                             |
| Three Quarter Page<br>- Horizontal                             | 250.825 x 254.0 mm<br>9.875" x 10.0"        |                                             |
| Island Half                                                    | 187.325 x 254.0 mm<br>7.375" x 10.0"        |                                             |
| Contact your Account Manager for sizes of other opportunities. |                                             |                                             |